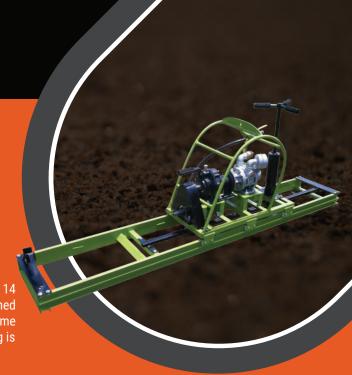

## **HORIZONTAL EARTH BORING MACHINE**

Economical and versatile boring machines!

The "Prairie Dog" Model 700 allows a single operator to bore holes from 2 to 14 inches in diameter, in lengths of 150 feet and more. The Model 700TWA designed to operator in bore pits as deep as a 8 feet below ground level. A strong frame protects the machine from damage in handling and operation. The Prairie Dog is designed to be inexpensive to operate and requires little maintenance.

## MODEL **700TWA**

| SPECIFICATIONS                                             | APPLICATIONS | FEATURES                          |
|------------------------------------------------------------|--------------|-----------------------------------|
| WEIGHT: 325 POUNDS                                         | C.A.T.V.     | NON-CORROSIVE WATER SWIVEL        |
| OIL LUBRICATED                                             | IRRIGATION   | QUALLITY WORKMANSHIP              |
| BORES HOLE FROM 2-14" UP TO<br>150FT OR MORE               | WATER        | OIL LUBRICATED F/N/R TRANSMISSION |
| DIMENSIONS: 40" H X 102" L X 18" W                         | PLUMBING     | COMPACT, STURDY FRAME             |
| MOTOR: ROTARY VEIN AIR MOTOR 9HP<br>AT 275 CFM AND 100 PSI | TELEPHONE    | INEXPENSIVE, LIGHTWEIGHT          |
| WATER SHAFT: STAINLESS STEE WITH<br>SMSD THREAD            | ELECTRICAL   | LOW ENVIRONMENTAL IMPACT          |
| TRACK LENGTH: 8.5 FOOT                                     | GAS          | ONE MAN OPERATION                 |